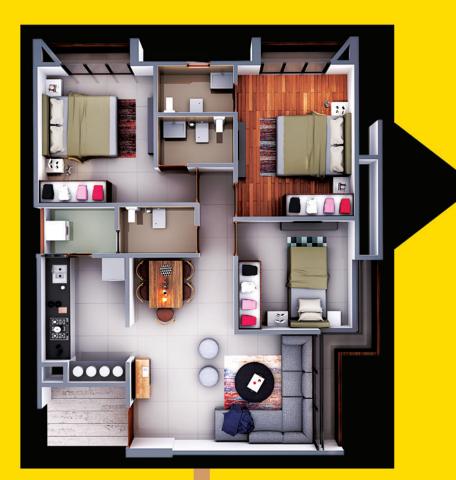

# A 3 BHK AT AN ADDRESS YOU'D LOVE TO FLAUNT. @₹52.50

| ┫ <u>┍</u> ┎╓╓╖╞┰╼┤ <u></u> |  |
|-----------------------------|--|
| ╔═╫┉╴┝╾┑<br>╦──┬┶╨╋╴┢╼┶╷──╗ |  |
|                             |  |
|                             |  |