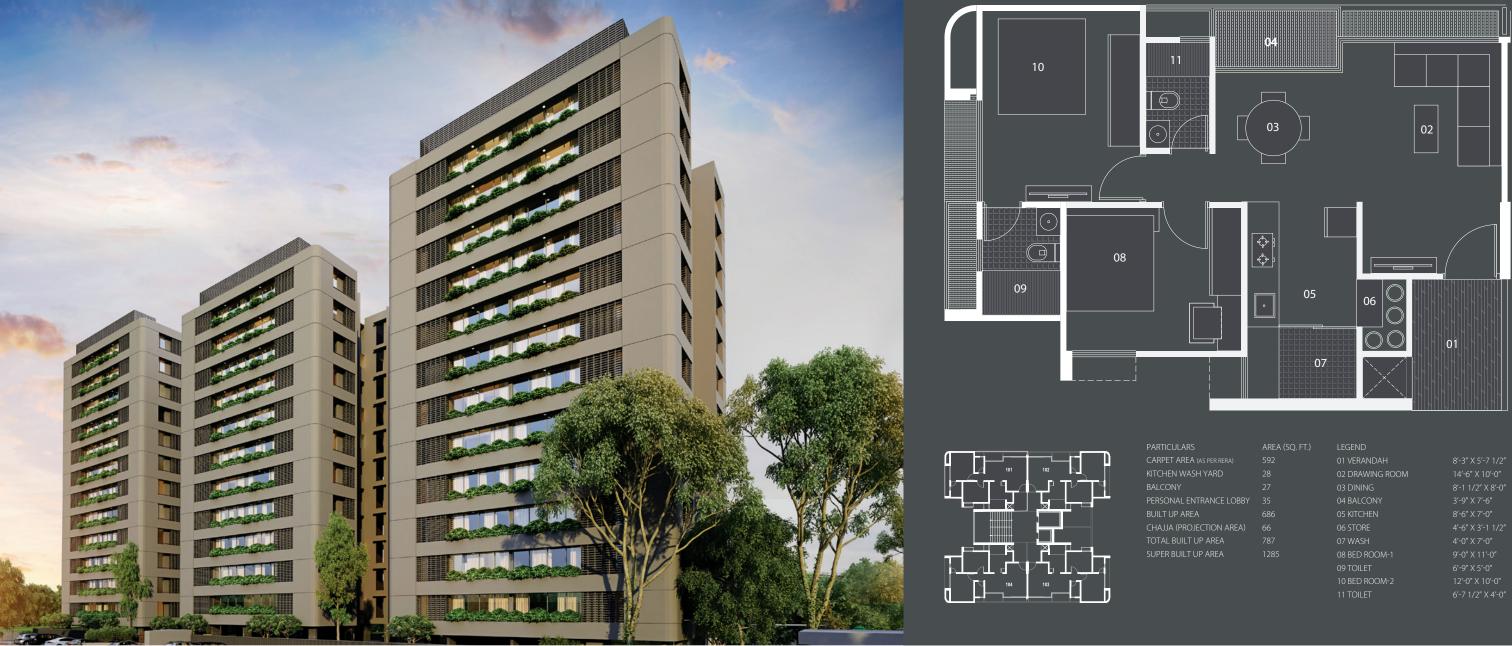

# A 2 BHK WITH A BALCONY & BOX CRICKET ON TERRACE @₹39.95

| \RS              |
|------------------|
| EA (AS PER RERA) |
| /ASH YARD        |
|                  |
| ENTRANCE LOBBY   |
| REA              |
| ROJECTION AREA)  |
| LT UP AREA       |
| _T UP AREA       |