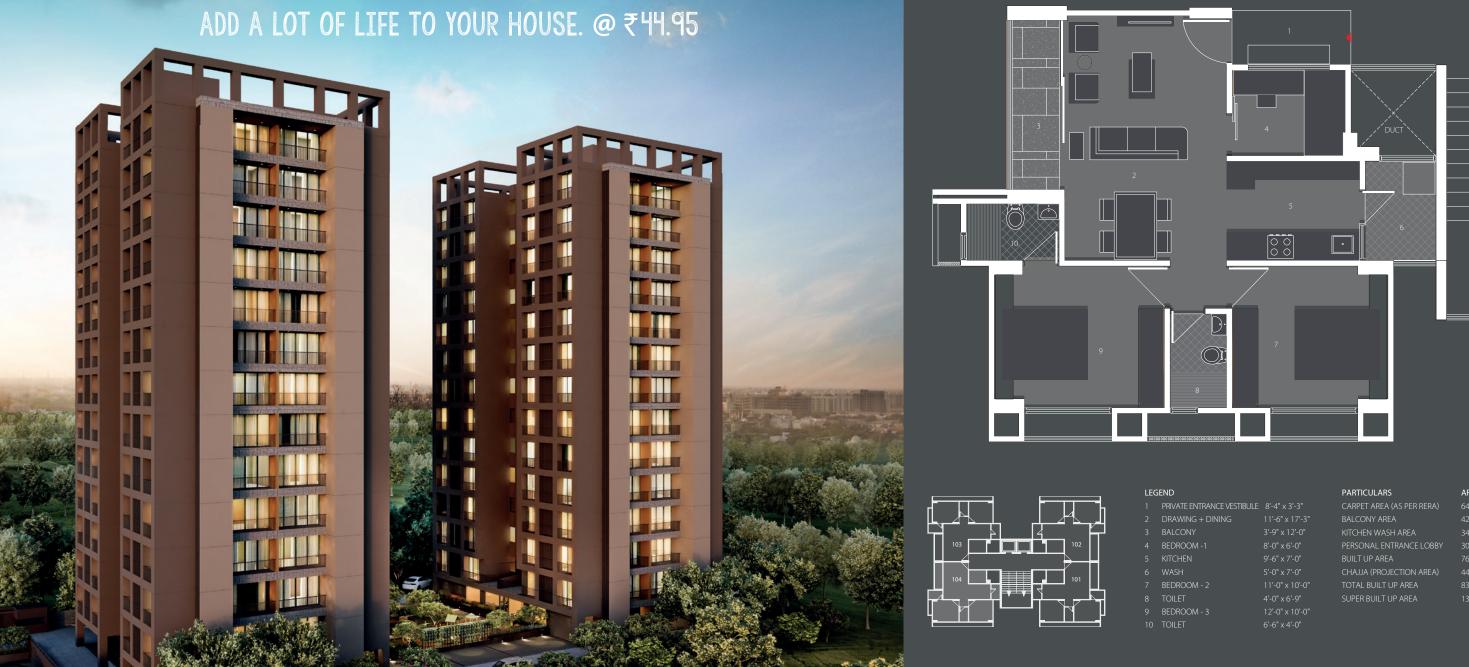

# A 3 BHK AT AN ADDRESS YOU'D LOVE TO FLAUNT. @₹52.50

| ┫ <u>┍</u> ┎╓╓╖╞┰╼┤ <u></u> |  |
|-----------------------------|--|
| ╔═╫┉╴┝╾┑<br>╦──┬┶╨╋╴┢╼┶╷──╗ |  |
|                             |  |
|                             |  |