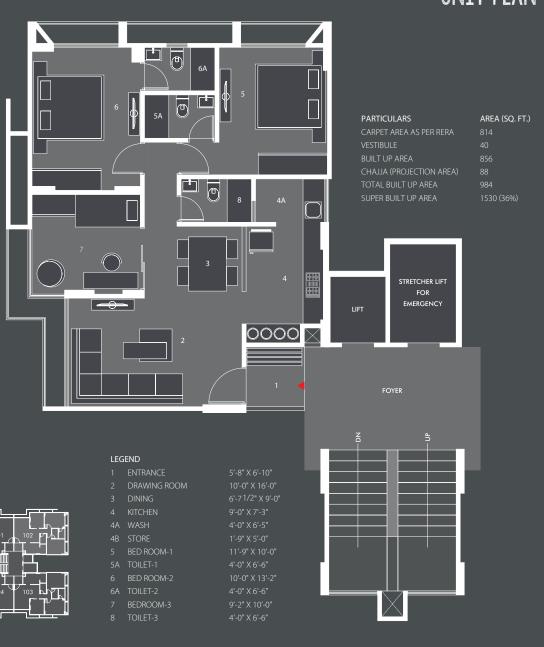

#### ALL APARTMENTS, 3-SIDE OPEN, CORNER APARTMENTS

If you have a view from your house, it simply adds so much of freshness and life to your day. With multiple meetings and brainstorming sessions with our architect, we have planned the apartments in such a way that each one is a 3-side open, corner apartment.

#### PRIVATE VESTIBULE ENTRY

'Ghar ka aangan' always had a special importance in our culture. Right from beautifully decorating entrance with rangolis and kolam, having a tulsi plant or hanging a toran, or even having a storage space to keep shoes. A private vestibule is our own way of recreating the 'aangan' for your house.